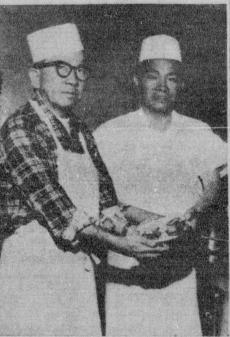

3314 Sepulveda . Edit of Hawthorne . 325-450

HING HING SWINGS . . . No wonder the Cant food at the Hing Hing is so popular. It is prepared in true Cantonese style on authentic range brought here from San Francisco by owner Ernie Wong (left)."