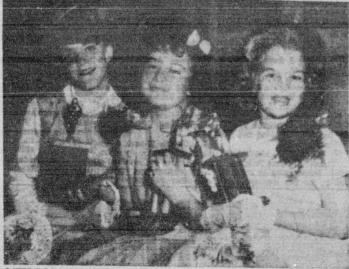

within INGLEWOOD PARK CEMETERY

EVERYTHING IN ONE PLACE

· FLOWER SHOPS

\* CREMATION

With both mortuary and cemetery in one place,

LITTLE LEAGUE GIRLS . . . Will serve as queen and princesses for Tordondo Little League during opening day ceremonies in April. Queen Maritza San Miguel, 19 (center) is flanked by Sue Katts, 12, and Anne Walling, 10. The win-ners were selected from among 23 candidates. (Press-Herald Photo)