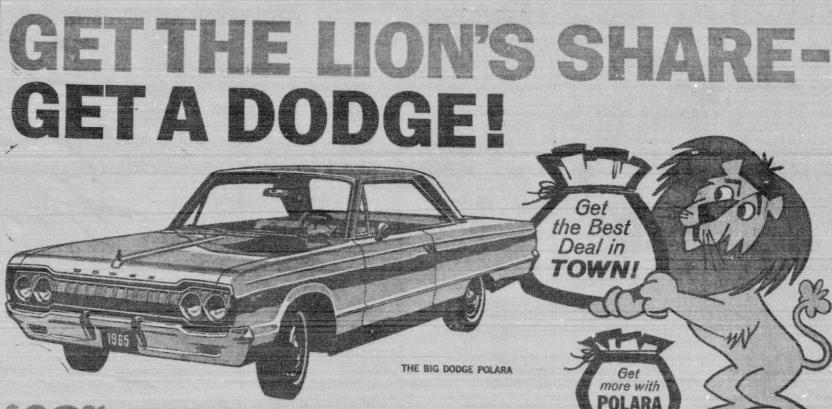

. 5-YEAR/50,000-MILE WARRANTY

2 服

The Big Dodge Polara, gives you More Dramatic Beauty-inside and out. More Road-Commanding Performance -- 383 cu. in. engine standard, with optional 426 cu. in. 2-bbl. and 4-bbl. engines, with a full choice of automatic and manual transmissions. More Handling Features -- sports car cornering, ease of parking-features that make driving a Polara More Fun! # Whether you want a hardtop, wagon, sedan or convertible, you'll find Polara gives you More Car for the Money! Find out for yourself how little you need. # Dodge Dealers are giving big trades and easy terms, and with Polara's low sticker price you'll be pleasantly surprised how easily you can own a '65 Polara today. Get your share-The Lion's Share-a Dodge Polara.