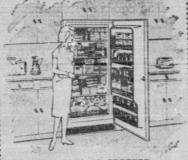

# Big Double Door

- - \* 12.1 cu ft net food storage, only 28
  - \* 3 convenient shelves for easy storing.
  - \* Convenient slide out shelf removes for cleaning!

  - for cleaning!

    Big zero-degree Freezer holds up to
    80 /bs!

    Full width porcelain vegetable bis
    holds almost a full bushel!

    2 full width door shelves!

  - Magic Corner Hinges—no clearance needed at side!
     Choice of right or left hand door.

A REAL VALUE!