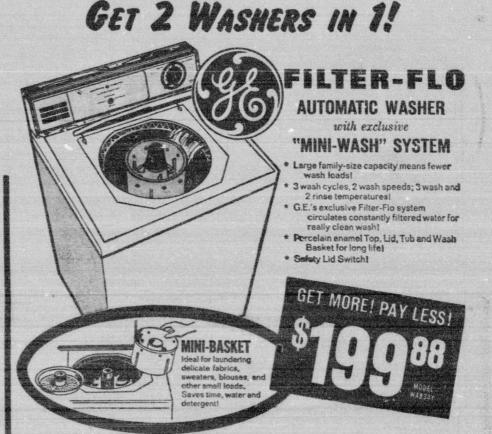

## fully Automatic WASHER Family size capacity - washes large or small loads efficiently. Powerad spray rinse removes soil more effi-ciently -- rinses really clean! Powerful damp-dry spin makes many fabrics ready to iron as they finish washing! Safety switch on fid stops spin if lid is raised during spin cycle. Porcelain enamel finish on cover, lid, wash-basket and tub for extra protection -- long life! GET MORE - PAY LESS! only 24" wide)