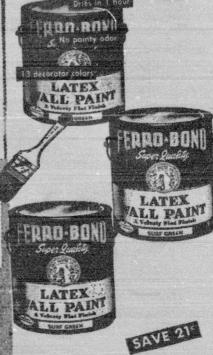

## Newberrys

Start Your Spring Clean-Up Campaign With These Values

Hurry! Hurry!
Early Birds
always get the
biggest bargains.
Buy now and
Save!

Ferro-Bond Supor-Quality Velvety Latex Wall Paint

Regular 2.98 2.77

Ferro-Bond Super-Quality Latex wall paint is a modern marvelcovers easily, dries in one hour to a velvety flat finish with no painty odor. Wide variety of lovely decorator colors.

4-Piece Brush Set

Regular 89c