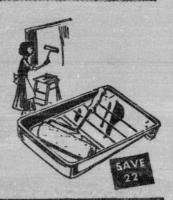

66

Fine quality
brushes for touchup or trim in four
handy sizes: ½", 1",
1½" or 2". For long
service.

Paint Roller and Tray Regular 88c

66°

Marvelous value at this low price! Convenient 7½" paint roller plus a 14" metal tray. Tray has brackets for attachment to ladder.