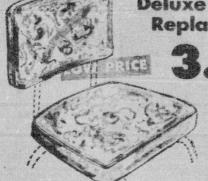

Deluxe Chair Back Save 3.95 on

Extra thick padded seat and back. Covered with heavy, first quality vinyl upholstery material. Scuff and stain resistant. Wipes clean with a damp cloth.

Replacement Set Kitchen Side Chairs