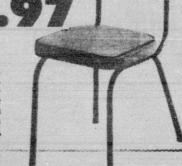

Regular 4.98 each 34" bronzetone legs. Seat size 14½"x15". Padded back. Plastic cover in white sparkle. Beige with gold fern, brown with gold overlay, or turquoise.

Scatter Rugs