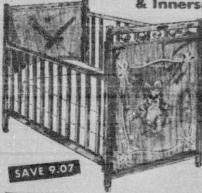

Double-Drop Side Crib & Innerspring Mattress

Regular 36.95

27.88

As Law As 5.45 Menthly Unbelievably fine hard wood constructed crit equipped with teething rugs on sides and ends. Plus famous quality innerspring matteres with moisture resistant plastic cover. Famous "Baskinette" with Hood