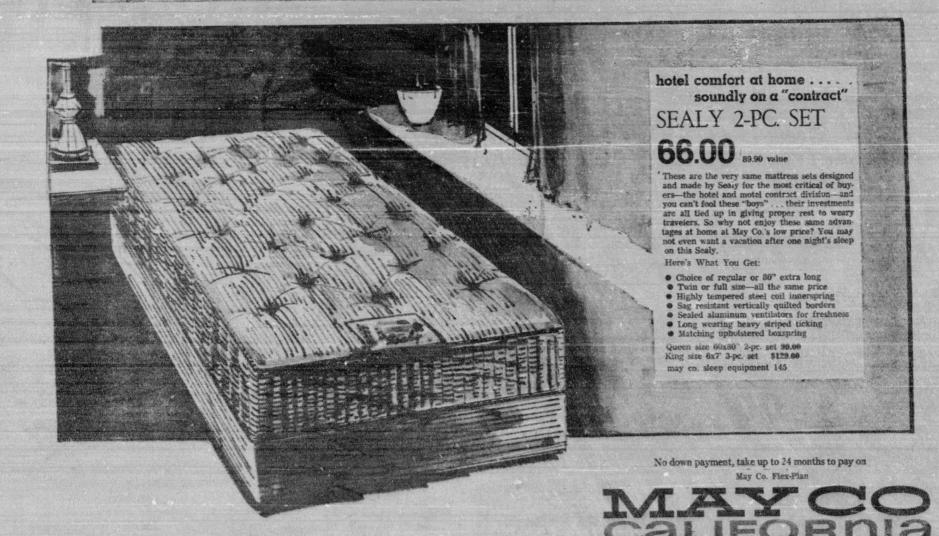

avenly comfortable! The two pieces fit snuggly into any corner—or, you might like to separate them with a table. Reversible foam filled seat cushions, hardwood frame, hand inserted spring base, brass shepherd casters. Custom covered to your order in loom quilted rich fabrics in a wide choice of colors.

may co. furniture 141

## **SAVE 98.90**

3-Piece "Portofino" Italian bedroom

299.95

regularly 398.85

This magnificent set has all the elegance and chic of the famous resort in Italy. Come and look at all the classic detailing—the impressive vertical coionade mirror... the intricate carving... the graceful fluting... the columns and finials—all reminiscent of palaces and cathedrais 72" dresser, mirror and 4/6 panel bed in a rich antique white finish highlighted with gold color touches.



may co. south bay sawthorne at artesia; 370-2511 may co. lakewood 5100 lakewood blvd.; me 3-0111