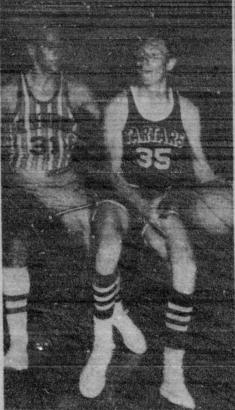

Scoring subs: North-nome: Bev-erly-Weston (3), Loven (4), Schelds

Beehawks Win Ninth Contest

turned to the win column in the Bay League Class B bas-ketball race with a 77-18 win

HAVING HANDS FULL... Of basketball, Torrance Tartar Fred Carpenter (35) squirms away from Jim Spence (31) of El Segundo in an attempt to shoot the ball. He scored eight early points to lead the Tartars to a 72-53 Pioneer League win over the Eagles. Torrance is undefeated in nine games.
(Press-Herald Photo)