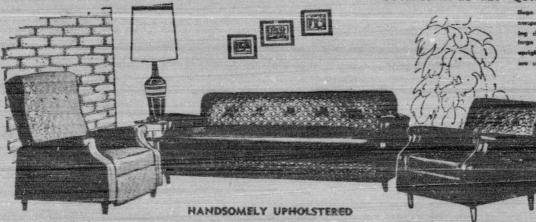

## MARIMUST Disposal Sale

THE BUY-OF-A-LIFETIME!

HURRY! WHILE 127 SETS LAST!

3 PIECE GROUP

SOFA-BED, CHAIR & RECLINER

COVERED IN LOVELY "QUILTED NAUGAHYDE

Noge 80-inch sofer makes into a comfortable parapring, from product best for tree. Seneral a leg chair with reversible from soft sushion large recliner adjusts to 3 contextable per spright, TV visuring and fully reclined. All 3 are covered in durable, class-back neurophysics YOUR CHOICE OF COLORS

289.95 Value

ALL 3 PIECES

178

IN LOVELY 'QUILTED' NAUGAHYDE