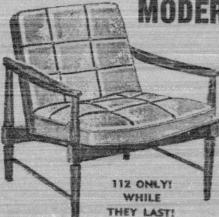

## AMERICA'S FINEST BRAND NAMES

TUFTED FOAM CUSHIONED

MONEDM CUAL

Stylink, graceful area chair with from filled, befred cont mo book tooknows soft to the lovel weahable expanded viryl a proved document colors. You choice of turqueis or bitter meet, volunt frame.

39.95 VALUE

25

TUFTED FOAM CUSHION

Outstanding style is enhanced by full Come Acc. Ireatment, leterasting top arm. Pully buffed and from cushioned see and back. Chouse from decession fabrics in Julia or support colors.