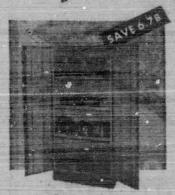

**Base Cabinet With Drawer** 

Practical metal cabinet has spacious drawer for added convenience. This sturdy 2-shelf, double door cabinet is the answer to all your storing problems.

**Double Door Base Cabinet** 