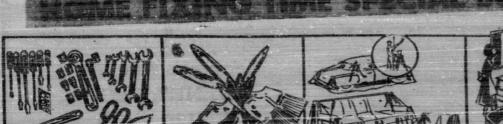

Precision tools of quality steel. 26 different tools including 3-pc. file set, 13-pc. drill set . . . MANY- MORE!

4-Piece Brush Set

Fine quality brushes for touch-up or trim in four handy sizes: 12", 1", 11/2" or 2". For long service.