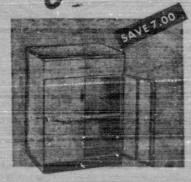

**Base Cabinet With Drawer** 

Practical metal cabinet has spacious drawer for added convenience. This sturdy 2-shelf, double door cabinet is the answer to all your storing problems.

**Double Door Base Cabinet** 