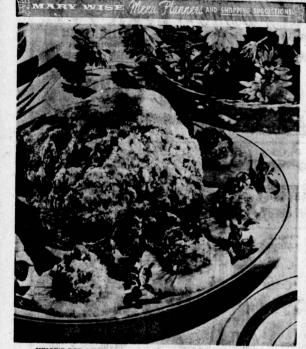

WHAT'S FOR DINNER on Easter? Stuffed roast shoulder of lamb, of course. And that's good news for the cook because she can use a ready-mix combread dressing, simply adding pineapple and mint to bring out the succulent flavor of the lamb.

# Put Roast Lamb on The Menu Easter Day

Festive eating is yours on Easter Sunday if you serve your family a handsome shoulder of lamb roast, decked out with a good-tasting pineapple-mint stuf-

the pineapple juice and but-ter, toss gently, and it's ready to be added to the lamb roast.

PINEAPPLE-MINT STUFFED SHOULDER OF LAMB 1 6%-bag Mrs. Cubbison's Cornbread Stuffin'

1 13½-oz. can crushed pineapple, juice and

all
% cup chopped fresh mint
% cup butter, melted
3 to 4 lb. shoulder of
lamb
Pineapple slices,
drained
Maraschino cherries

Maraschino cherries

Empty cornbread stuffing into mixing bowl. Add pineapple, mint and butter. Toss gently but thoroughly.

Have a pocket cut in the shoulder of lamb for dressing, Stuff lightly with three-fourths of the dressing. Bake stuffed lamb roast at 325 degrees, 30 minutes per pound.

Place scoops of remaining dressing on pineapple rings. Bake along with roast during the last 10 minutes. Top with maraschino cherries and use to garnish platter.