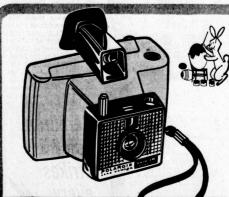

 Non-tilt design for comfortable seating
 Heavy long wearing tubular aluminum
 Choice of colors 48

THE POLAROID "SWINGER" THE HOTTEST NEW CAMERA

- Easy loading, easy focusing
   Built in flash

- Built in flash
  Black and white pictures in just 10 seconds
  Come in and see for yourself
  Perfect Easter gift idea