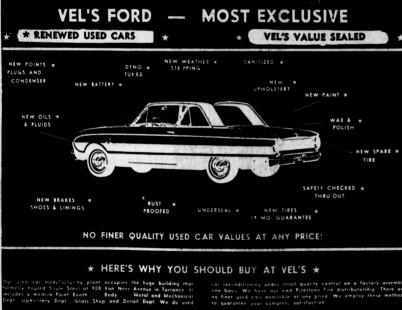

## WE'RE OVERSTOCKED-WE'VE SLASHI

OVER 300 USED CARS TO CHOOSE FROM AS NEEDED

\$1699

1962 CORVETTE 1964 DODGE Station Wagon. atic trans., radio, Very Good Buy. engine, stick on, radio, occial — Must \$1899 \$399 \$199 \$2299 1956 MACK 1956 GMC 1961 MERCEDES 1962 PLYMOUTH \$3999 \$2999 \$1599 \$599 1964 FORD 1961 FORD 1960 CADILLAC air-cond., full power eqpt., Hydramatic, ra-dio, heater, whitewalls, Vel's Low Sale Price rd trans., radio, \$2499 \$1499 \$599 \$1399 1961 OLDSMOBILE 1959 CHEVROLET 1965 MUSTANG 1965 T-BIRD Factory air-conng, power steering brakes, Hyd radio, heat his one, Vel's Factory air-cond., power, Cruisomatic, dio. heater, whitewas SAVE OVER \$1000— \$699 \$2199 \$3699 \$1099 1964 PLYMOUTH 1964 FORD 1960 T-BIRD equipment, Cruisomatic, radio, heater, Full vinyi interior, Now Reduced