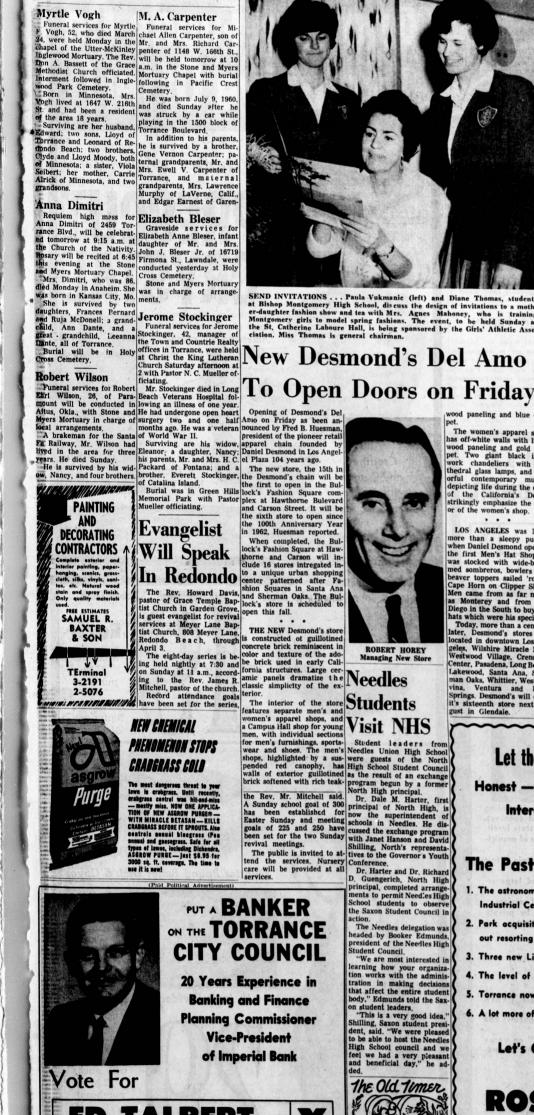

## M. A. Carpenter

Funeral services for Myrtle
F. Vogh, 52, who died March
G. Vogh, 52, who died Vogh, 52

SEND INVITATIONS . . . Paula Vukmanic (left) and Diane Thomas, students at Bishop Montgomery High School, discuss the design of invitations to a mother-daughter fashion show and tea with Mrs. Agnes Mahoney, who is training Montgomery girls to model spring fashions. The event, to be held Sunday at the St. Catherine Laboure Hall, is being sponsored by the Girls' Athletic Association. Miss Thomas is general chairman.

# To Open Doors on Friday

wood paneling and blue carpet.

The women's apparel shop has off-white walls with light wood paneling and gold carpet. Two giant black iron work chandeliers with cathedral glass lamps, and colorful contemporary murals depicting life during the days of the California's Dons' strikingly emphasize the decor of the women's shop.

Control of the following in the ord

Strikingly emphasize the decor of the women's shop.

LOS ANGELES was little more than a sleepy pueblo when Daniel Desmond opened the first Men's Hat Shop. It was stocked with wide-brimmed sombreros, bowlers and beaver toppers sailed round Cape Horn on Clipper Ships, Men came from as far north as Monterey and from San Diego in the South to buy the hats which were his speciality. Today, more than a century later, Desmond's stores are located in downtown Los Angeles, Wilshire Miracle Mile.