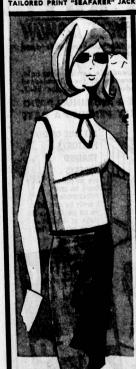

3 99 - 5.99

Spring and Summer in any one of these "Seafarer" co-ordinates rool Triacetate, flowered or white shells 32-30. Gally flowered cket, 5-18. Butterfly pleated and bonded sheath skirts in white

y lacket, 5-11. Butterfry pleased and bonness insummaries in 1975
ILY PLEATED WHITE "SEAFARDE" SKIRTS . 4.99
D PRINT 100% ARNEL SHELLS . 3.99
LAL — 100% ARNEL SHELLS . 3.99
ARNEL "SEAFARER" WHITE SHEATH SKIRTS 4.99
D PRINT "SEAFARER" WHITE SHEATH SKIRTS 4.99
D PRINT "SEAFARER" JACKETS . 5.99