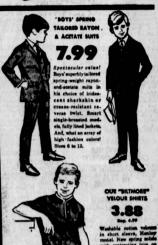

3 99 - 5.99

Spring and Summer in any one of these "Seafarer" co-ordinates rool Triacetate, flowered or white shells 32-30. Gally flowered cket, 5-18. Butterfly pleated and bonded sheath skirts in white

y lacket, 5-11. Butterfry pleased and bonness insummaries in 1975
ILY PLEATED WHITE "SEAFARDE" SKIRTS . 4.99
D PRINT 100% ARNEL SHELLS . 3.99
LAL — 100% ARNEL SHELLS . 3.99
ARNEL "SEAFARER" WHITE SHEATH SKIRTS 4.99
D PRINT "SEAFARER" WHITE SHEATH SKIRTS 4.99
D PRINT "SEAFARER" JACKETS . 5.99