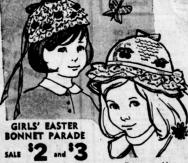

BONDED CREPE FASHION SHELLS 3.99

styled "keyhole" cotton shells ite with colorful trim in tur-pink. Sizes 8-16.

BONDED CREPE SHEATH SKIRTS 3.99

1.29

LADIES' NEW EASTER AND SPRING MILLINERY

.99 .. 5.99

We cover the Spring hat fashion story completely — the variety is fa-bulous, the prices so low! So many styles: pill boxes, cloches, sailors, profiles, fedoras, Bretons, straw bands, flower bands!