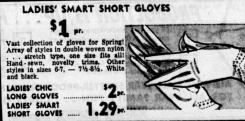

LADIES' CLUTCH AND MATRON HANDBAGS

\$3 ...

TEEN-HI COTTON

\$1

WHITE OR PRINT EIDERLON PANTIES Rayon — and — cotton Ei-derlon panties in white or dainty print. Woven elas-tic waist, leg. Sizes 4 to 14.

BACK PANTY ton panties . . . double tel, back and front. Dur-to withstand count-s washings! Sizes 4-14. 39°