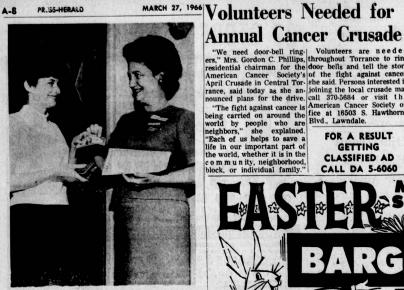

CALLING ALL VOLUNTEERS . . . Mrs. Gordon Phillips, Central Torrance chairman for the annual Cancer Crusade, recruits Mrs. John Overstreet for the April drive. Mrs. Overstreet will serve as sec-tion chairman. Persons wishing to help may call (70-5684 for information. The drive will be con-ducted throughout April.