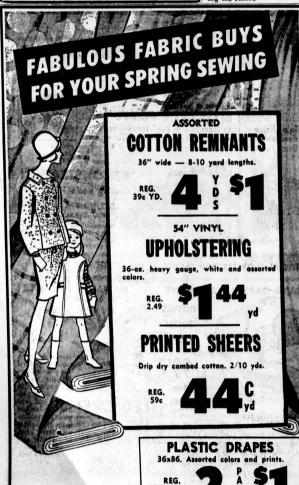

o Open Your Account

We Carry Our Own Contracts!

Se Habla Esponal!

The Makanis

## Now BankAmerican cuts the cost of Tenplan checks



If you are a BankAmericard user, you qualify for a special reduced rate on Bank of America Tenplan checks. The regular charge for each check is 15¢. But with the reduced rate, you'll pay only 10¢. That means you'll save 5¢ every time you write a Tenplan check. What's more, this new plan has another money-saving feature: no maintenance charge on your Tenplan account, regardless of the size of your balance.

To take advantage of this special offer, just visit your local Bank of America branch. We'll be happy to process your BankAmericard application, open your checking account, and provide full details about this new money-saving service.

Bank of America