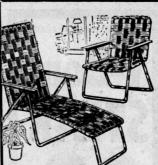

#### 72-Inch PATIO CHAISE LOUNGE

Colorful vinyl webbing. Shiny aluminum tube construction. Long wearing and the very thing your lawn or patio needs this summer, Simply fold and store away when not in use.

Reg. \$7.88

FOLDING PATIO CHAIRS ......\$2.88
A perfect match for your new chaise lounge. Durable plastic webbins over sturdy aluminum frame. Folds for easy storage. Regular 3.19.

**BIG BOY 24-INCH** TABLE-HIGH BRAZIER