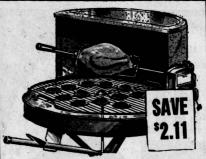

Reg. \$7.88

FOLDING PATIO CHAIRS ......\$2.88
A perfect match for your new chaise lounge. Durable plastic webbins over sturdy aluminum frame. Folds for easy storage. Regular 3.19.

**BIG BOY 24-INCH** TABLE-HIGH BRAZIER

Reg. 11.994 9.88