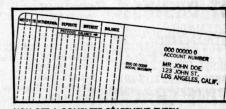

# **CITY NATIONAL BANK HAS GONE "SPACE AGE"**

Our new automated system-Statement Savings-is a great advance in modernizing savings procedures and bookeeping. It saves you time, money, and bother. And you still get City National's daily interest, compounded quarterly.

ALL SAVINGS BUSINESS IS TRANSACTED FASTER No waiting in line for your passbook to be posted—your Interest balance is automatically updated. Go to any window to deposit or withdraw funds. You merely present a ticket and you get a registered receipt. Takes no time at all.

LESS "BOOKWORK" BECAUSE THERE'S A NEW RECEIPT BOOK

YOU GET A COMPLETE STATEMENT EVERY THREE MONTHS

It shows you every transaction made during the quarter: deposits, withdrawals, and the amount of interest you have earned and been credited for, and what your balance is.