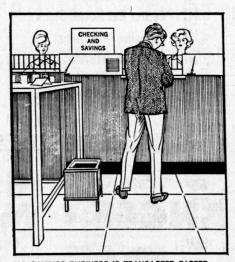

# **CITY NATIONAL BANK HAS GONE "SPACE AGE"**

Our new automated system-Statement Savings-is a great advance in modernizing savings procedures and bookeeping. It saves you time, money, and bother. And you still get City National's daily interest, compounded quarterly.

ALL SAVINGS BUSINESS IS TRANSACTED FASTER No waiting in line for your passbook to be posted—your Interest balance is automatically updated. Go to any window to deposit or withdraw funds. You merely present a ticket and you get a registered receipt. Takes no time at all.