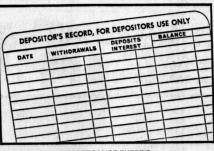

LESS "BOOKWORK" BECAUSE THERE'S A NEW RECEIPT BOOK

YOU GET A COMPLETE STATEMENT EVERY THREE MONTHS

It shows you every transaction made during the quarter: deposits, withdrawals, and the amount of interest you have earned and been credited for, and what your balance is.