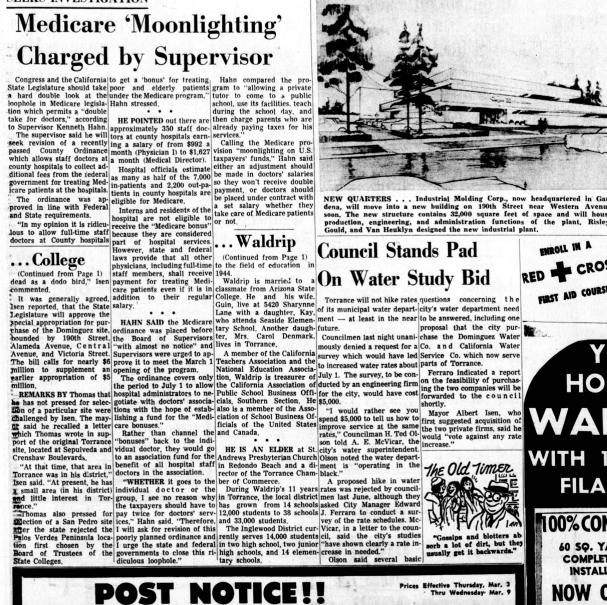

NEW QUARTERS . . . Industrial Molding Corp., now headquartered in Gardena, will move into a new building on 190th Street near Western Avenue soon. The new structure contains 32,000 square feet of space and will house production, engineering, and administration functions of the plant. Risley. Gould, and Van Heuklyn designed the new industrial plant.