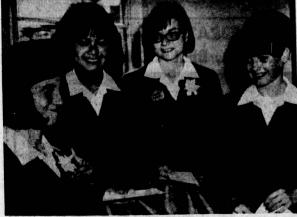

MEMORY BOOK . . . Jennie Bezich, vice president of Van Camp Insurance, received a scrapbook commemorating her 40 years of service to the firm. Here, he shows the book to T. C. "Ted" Springfield, president of the firm. The scrapbook was a gift of em-

Gets Memory Book