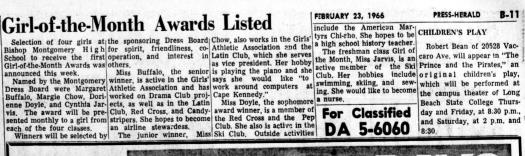

Newberrys

FEBRUARY 23, 1966

GIBLS-OF-THE-MONTH . . . Four Bishop Montgomery girls have been selected for the first girl-of-the-month awards given at the school. The award, sponsored by the Montgomery Dress Board, recognizes girls for their spirit, friend-liness, cooperation, and interest in others. Winners for the current month archyothia Javvis, freshman; Margie Chow, junior; Margaret Buffalo, senior, and Dorienne Doyle, sophomore.