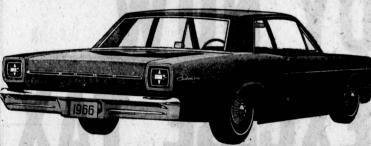

- 150-hp Big Six engine
- Full wheel covers

FORD SEDAN

SPECIALLY PRICED AT

PAYMENTS LOW AS 5572 PER MONTH

WITH NORMAL 1/3 DOWN - STOCK NO. 66-395