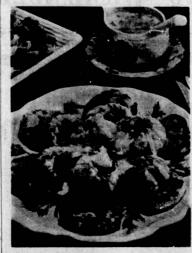

MARY WISE Menu Planners

LOBSTER STARS on a menu served atop shreded potato patties and dressed with a sweet at sour sauce accented with just the right amount dill to give it flavor.

## LOBSTER STARS ON A MEATLESS DINNER of the sauce. Serve separate.

Prepare Ore-Ida shredded potato patties according to label directions.

more meat

more flavors

Lobster, one of the most copular treasures of the ea, becomes the star of a ne atless dinner when served on shredded potato sattles and topped with an inusual fresh dill sauce.

DILL SAUCE

2 ths, butter
2 ths, cornstarch
2 cups stock, meat or
vegetable
2 ths, fresh dill, chopped
4 ths, vinegar
4 to 1 ths, sugar
1 egg yolk, beaten
Salt

Salt

Meit butter in saucepan, add cornstarch and blend. Stir in stock gradually and cook for 10 minutes, stirring occasionally, Add dll, vinegar and sugar. Season to taste. Remove from heat. Add a small amount of hot sauce to egg yolk and then add egg yolk to the balance