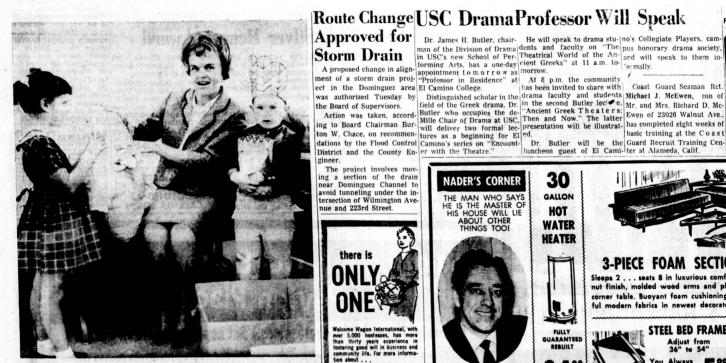

FOR ADOPTED CLASS . . . Clothing collected by a kindergarten class at Mad-ison School is packed into boxes by Laura Santee, Mrs. Elizabeth Hewitt, and Keith Bahde for mailing to a kindergarten class on the Pima Reservation in Arizona. Mrs. Hewitt's class has adopted a class in the government sponsored Casa Blanca School on the Pima Reservation. The two classes have been ex-changing pictures and information about their schools and activities.

## Gifts Prepared for Indian Class

A Torrance kindergarten rance and Arizona kindergarcleas has adopted a class of kindergarteners on an Indian reservation in Arizona
Youngsters in Mrs. Elizabeth Hewitt's class at Madison School have been exchanging pictures and information with students in Miss Eren Stahbaum's class at the government - operated Casa School on the Pima Reservation in Bapchula, Arizona.

Letters describing the way of life here and on the reservation have been written by the teachers for the children and a government book, "We Are The Pimas," has been read to students in the Torract of the state of the owner of the 3.6 Male Rorick

Mel Rorick

Clothing and books, they decided to share their own. They brought clothes to school, sorted and packed them for mailing, and collection of the male property located on the northwest corner of 220th Street and Dolores Street has been approved by the Regional Planning Commission.