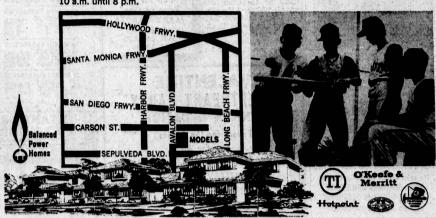

Only 5% Down Moves You In

\$18,500 storonly

Scottsdale Town Houses are located on Avalon Boulevard between Carson and Sepulveda mile East of the Harbor Freeway. For further information call TE 4-6725. Open daily from 10 a.m. until 8 p.m.