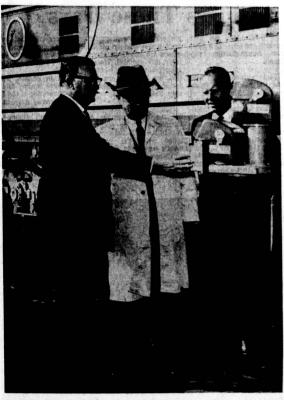

FIBRUARY 6, 1966

PRESS-HERALD A-7

PUSHING THE BUTTON . . . Officials of the Santa Fe Railway and Mobil Oil Co. were on hand last week to initiate delivery of diesel fuel through a new 21-mile pipeline from the Torrance Refinery to Santa Fe yards at the Redondo Junction. W. H. Weymouth, Santa Fe's assistant general purchasing agent, and Harold Potts, commercial sales manager for Mobil, joined D. R. Beal, Mobil's West Coast division general manager for marketing, to push the button which controls the new delivery system. Prior to installation of the new system, fuel was transported by tank car from the refinery to the rail junction.