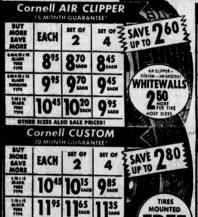

### ON FOUR CORNELL (1')'|'|' and SAVE up to **4-PLY NYLON TIRES**

TAKE YOUR PICK: PASSENGER CARS. TRUCKS, TUBELESS, TUBE TYPE, BLACK-WALLS & WHITEWALLS...ALL ON SALE!

1245 1215 1 185 HACH

TIRES

Cornell ARISTOCRAT SAVE 400 EACH 7795 1760 1725 1345 1305 1265 1445 1400 1355 Cornell FUTURA