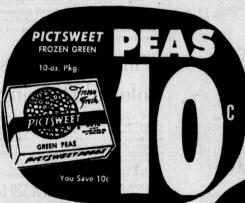

## Big Sale Days

Specials Effective Thurs. - Wed., February 3 through 9, 1966

CHILI Con Carne with Beans

Kelluggs "Sweet Eatin"

Sugar Frosted Flakes

SUGAR SMACKS

4 for \$1

SUGAR POPS