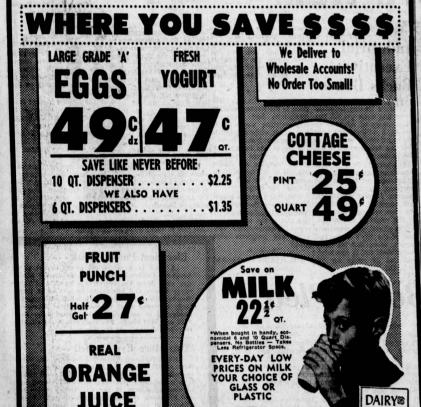

SAVINGS INSURED TO \$10,000 BY AN AGENCY OF THE U.S. GOV

45¢ 1/2 GAL.

DAIRY

23° or.

SPECIALS FOR THURS., FRI., SAT., FEB. 3-4-5