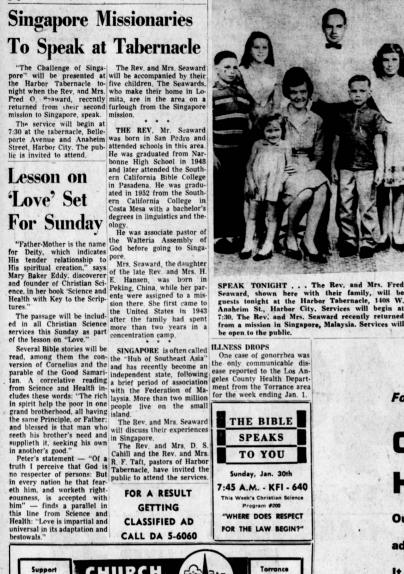

### Singapore Missionaries To Speak at Tabernacle

SPEAK TONIGHT . . . The Rev. and Mrs. Fred Seaward, shown here with their family, will be guests tonight at the Harbor Tabernacle, 1408 W. Anaheim St., Harbor City. Services will begin at 7:30. The Rev! and Mrs. Seaward recently returned from a mission in Singapore, Malaysia. Services will be open to the public.