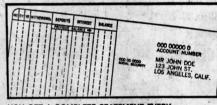

YOU GET A COMPLETE STATEMENT EVERY THREE MONTHS

It shows you every transaction made during the quarte deposits, withdrawals, and the amount of interest you have earned and been credited for, and what your balance is.