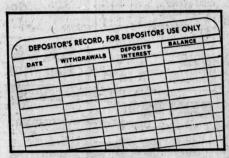

LESS "BOOKWORK" BECAUSE THERE'S A NEW RECEIPT BOOK

You are given a Receipt Book which allows you to keep your own permanent record of visits to the bank or by-mail transactions. If you wish, a teller will still update your balance while

YOU GET A COMPLETE STATEMENT EVERY THREE MONTHS

It shows you every transaction made during the quarte deposits, withdrawals, and the amount of interest you have earned and been credited for, and what your balance is.