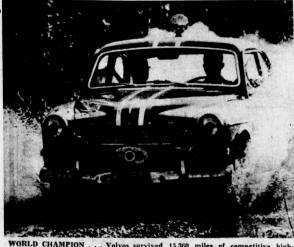

WORLD CHAMPION . . . Volvos survived 15,360 miles of competitive high-speed driving over the worst roads in the world to win the 1965 World Rally Championship, according to Whittlesey Motors, 2953 W. Pacific Coast Hwy., the Torrance Volvo dealer. The title, awarded annually by the British Royal Automobile Club, was captured by Volvo for the second consecutive year. Outright wins in three of four of the five international raillies — the Swedish, the East African Safari, and the Canadian Shell 4000 — gave Volvo the title.