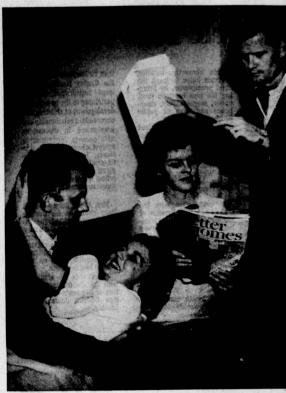

#### Guild Plans Hat Sale. Dessert

Guild 9 of the St. Lawrece Martyr Catholic
Church will sponsor a hat
sale and dessert, open to
the public, on Thursday,
Feb. 3 from 1 to 4 p.m. at
the home of Mrs. John
Czuleger, 233 Via Monte
d'Oro, Hollywood Riviera.
New spring hats will be
furnished by a local hat
shop, Mrs. Betty Jackson is
serving as chairman of the
dessert-hat sale.
Tickets may be secured
by calling Mrs. Richard
Rossberg, 410 Via Malaga,
or at the door on the day
of the party.