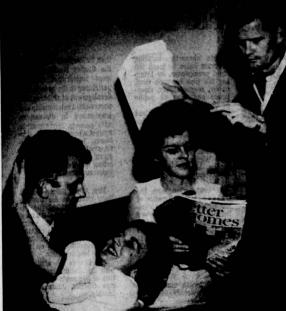

#### Guild Plans Hat Sale. Dessert

Guild 9 of the St. Lawrece Martyr Catholic
Church will sponsor a hat
sale and dessert, open to
the public, on Thursday,
Feb. 3 from 1 to 4 p.m. at
the home of Mrs. John
Czuleger, 233 Via Monte
d'Oro, Hollywood Riviera.
New spring hats will be
furnished by a local hat
shop, Mrs. Betty Jackson is
serving as chairman of the
dessert-hat sale.
Tickets may be secured
by calling Mrs. Richard
Rossberg, 410 Via Malaga,
or at the door on the day
of the party.