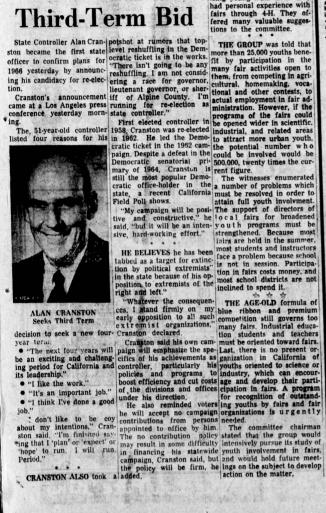

## Hospital's New 'Farm' Dedicated

Harbor General Hospital's dren who are waiting to see bers work in all parts of the farm has been dedicated and doctors in the busy outpal is now open for youngsters tient clinic.

The farm is a project of term the North Torrange.

farm has been dedicated and is now open for youngsters awaiting their turn in the Pediatric Outpatient Clinic.

Supervisor Kenneth Hahn, Hospital Administrator David Odell, and Mrs. Robert Eatherly, vice president of the Volunteers for Children, longing asserting to the Collider of the Volunteers for Children, Hospital Administrator David Odell, and Mrs. Robert Eatherly, vice president of the Volunteers for Children, longing asserting to the Wolunteers for Children, Hospital Administrator David Odell, and Mrs. Robert Eatherly, vice president of the Volunteers for Children, longing asserting the State Collider of the Volunteers for Children, Headquarters Company, 3rd Wolunteers for Children, how who work in the Pediatric Department of the Volunteers for Children, hospital Administrator David Odell, and Mrs. Robert State week to dedicate the rolling of the Wolunteers for Children, how who work in the Pediatric Department of the Volunteers for Children, hospital Administrator David Odell, and Mrs. Robert State week to dedicate the rolling of the Wolunteers for Children, hospital Administrator David Odell, and Mrs. Robert State week to dedicate the rolling of the Wolunteers for Children, hospital Administrator David Odell, and Mrs. Robert State week to dedicate the rolling of the Mrs. Robert State week to dedicate the rolling of the Mrs. Robert State week to dedicate the rolling of the Mrs. Robert State week to dedicate the rolling of the Mrs. Robert State week to dedicate the rolling of the Mrs. Robert State week to dedicate the rolling of the Mrs. Robert State week to dedicate the rolling of the Mrs. Robert State week to dedicate the rolling of the Mrs. Robert State week to dedicate the rolling of the Mrs. Robert State week to dedicate the rolling of the Mrs. Robert State week to dedicate the rolling of the Mrs. Robert State week to dedicate the rolling of the Mrs. Robert State week to dedicate the rolling of the Mrs. Robert State Week to dedicate the rolling of the Mrs. Robert State Week to dedicate the rolling

HOSPITAL FARM . . . David Odell (left), administrator at Harbor General Hospital, and Supervisor Kenneth Hahn join Mrs. Robert Eatherly, vice president of the Volunteers for Children chapter at the hospital, to dedicate the new "Farm" at the hospital. The "Farm," modeled after a real farm and featuring life-size fiberglass pigs, horses, and children, will be used as a play area for children waiting their turn at the Pediatric Outpatient Clinic, Getting the first ride on one of horses is Gerald Mudgett of 2022 Artesia Blvd., while Loretta Alegria, 7, of 22213 Catskill Ave., waits for her turn on the horse. (Staff Photo)