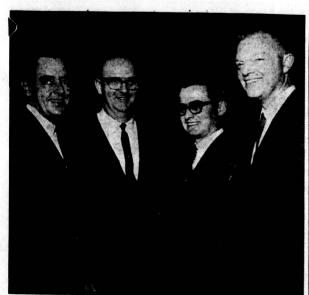

PLAN HOMECOMING . . . Leading alumni of Pepperdine College in Los An-geles discuss plans for the Feb. 5 homecoming celebration at the college. Mak-ing plans for the event arc, from left, Dr. Olaf Tegner and Gordon R. Hahn, both former alumni association presidents, and Phil A. Pennington and Robert Walk-er. Pennington, chief field deputy to Supervisor Kennoth Hahn, is the current president of the association, while Walker serves as the alumni executive sec-rciary. More than 500 alumni, including many who live in Torrance, are expect-ed to attend the celebration, which will end with a basketball game between Pepperdine and Loyola College.