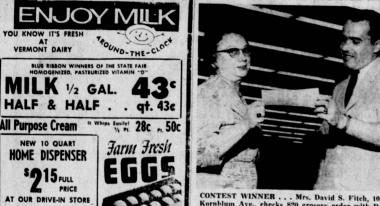

CONTEST WINNER ... Mrs. David S. Fitch, 1020 Kornblum Ave., checks \$20 grocery order with Don Fordiani, manager of the Magic Chef supermarket in the Del Amo Center, after winning the December recipe contest conducted by Mary Wise, menu plan-ner for the Press-Herald and other Southland news. papers. Mrs. Fitch was judged the December winner with a fresh orange fudge. Her recipe was published here last Wednesday. DOS 

65

VERMONT DAIRY

22400 S. VERMONT FA 8-4891

Farm Fresh

EGGS