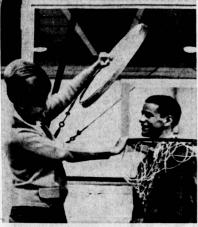

## City Basketball Play

Begins in Torrance

More than 1,200 Torrance that team's third league boys are expected to open the 1966 recreation department youth basketball program next week.

Basketball leagues for boys in the fifth grade and up are offered at four high school gymnasiums, Torrance, North and West high schools.

Eight weeks of Big Ten play for high school boys will team at any time prior to be held between 6 and 9:30 p.m. beginning Monday evening at West High Wednesday evening at West High School, 20401 Victor St, St.