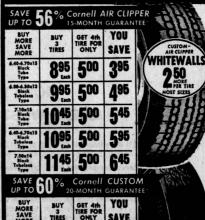

on 4th tire when you buy 3

4-PLY NYLON TIRES at our

3095 1150

KEEP YOUR

39°

CARBURETOR SALE! FACTORY REBUILT FOR MOST CARS PT

Dodge 49-52 (exc. 444

TIRE IRON DUTY STEEL 599