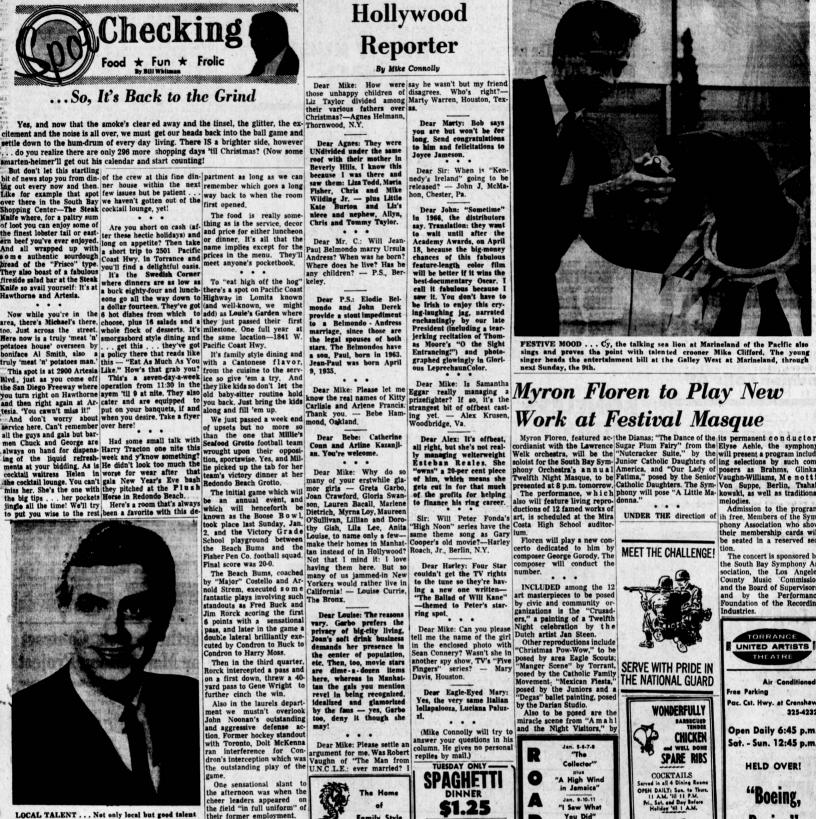

### ... So, It's Back to the Grind

LOCAL TALENT . . . Not only local but good talent is Mickey Turner, shown above in one of his best smiles. Though Mickey is a scant 24 years of age, he's no newcomer to the show biz dodge having played in and around California and Nevada with some of the top shows in the country and now heads his sown show. He's away from our shores at the present but he's a cinch to make it big again when he returns. Look for this cat!

FESTIVE MOOD . . . Cy, the talking sea lion at Marineland of the Pacific also sings and proves the point with talented crooner Mike Clifford. The young singer heads the entertainment bill at the Galley West at Marineland, through next Sunday, the 9th.