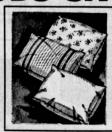

#### FLARED 22 x 28 POLY FOAM BED PILLOWS

Covered with a lovely printed challi tick A fine pillow for your bed or buy several at this low price for extra guests in the hou

QUILTED POLISHED CHALLI BEDPILLOWS WITH CORDED EDGE FILLED WITH SHREDDED FOAM (20x26 SIZE)

RED LABEL DACRON KING SIZE BOLSTER (20x36) THAT FITS A TWIN BED FROM END TO END (WITH CORD EDGE)