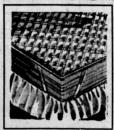

## KING SIZE MATTRESS AND 2 MATCHING BOX SPRINGS

relaxed, comfortable

steel coils, 1305 in all.

Decked with heavy sisal insulation and cush with deluxe felted cotton

Prebuilt borders, sag resistant—thee matching box springs make this truly outstanding bedding value.