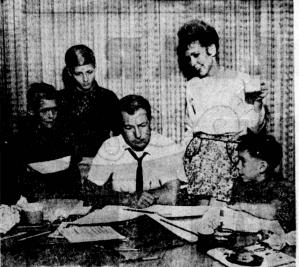

FAMILY PLANNING . . . The Val Clevenger family, with the aid of a financial kit being offered at all American Savings offices in the Southwest area Monday through Jan. 10, outlines a financial program for the year. The kit was developed by Charles Neal, syndicated columnist on finance.

### Firm Offers 'Kit' for Sound Financial Plan

Christmas bills piling up?
Worried about income taxes?

Most experts agree that the logical time for family financial planning is the first of the year.

In keeping with this and Loan offices in the Southwest area are giving all visitors a kit designed to take the worry out of family financial budgeting. It contains eight simple charts listing such things as various types of assets, liabilities, in yestments and insurance. All a person has to do to see his entire financial picture at a glance is fill in the charts with the aid of instructions on the back.