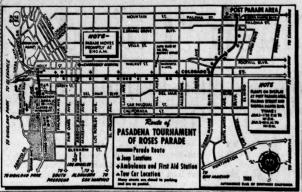

## ... Man Dies

(Continued from Page 1) ised by an attorney to make of further statement

WEDNESDAY afternoon, a Carson area man was killed when his car and a truck collided on 190th Street near Wilton Place.

Norman Charles Clark, 39, of 19020 S. Fairman Drive, died enroute to Harbor General Hospital. The truck driver, Charles W. Thurston, 53, of Pico Rivera, was treated for a head injury and released.

FOR CLASSIFIED CALL DA 5-6060

## PRESS-HERALD D-2

The collision occurred as Thurston's truck exited a driveway at Bethelem Steel gymen from voting or hold-Co. onto 190th Street. Clark's car was eastbound on 190th

DECEMBER 26, 1965