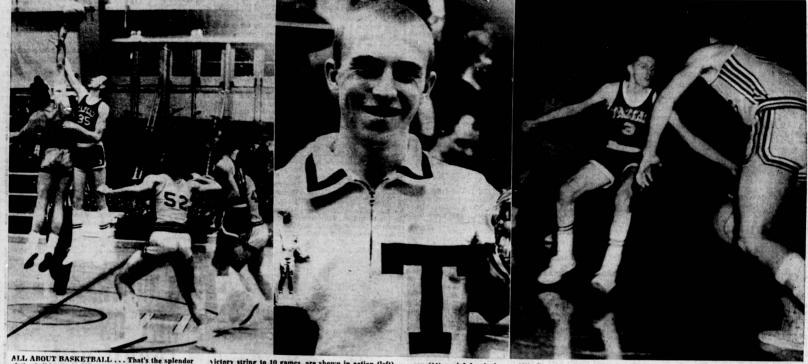

## **Christmas Comes Early for Tartars**

BOUT BASKETBALL ... That's the splendo holiday season for the Torrance High varsit, which won the Beverly Hills Tournament Sai ngidt. The Tartars, who ran their unbeate

10 games, are shown in sta whose Rick Turton ar Fred Carpenter (35). are Tony Lettunich (52)

Press-Herald

photo, was named the most out-the 16-team tournament. Also out-ince in the classic was Bill Doyle

(3), pictured at right drinning in iron Costa's Tom Egerer (32). Torrance defei flower, 69-55; North, 88-80; Mira Costa, 3 Redondo. 54-3. (Press-Hera

moi lesp mai insp Har Dar

Or

He At

Tl Club high is ta Scho Ta rour To r Ham Avei pulv dror ter Beau