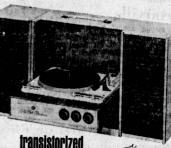

## compact portable solid-state stereo

transistorized portable stereo

\$3966

The STEREO TEEN @ Model NP545
No waiting for warm up . . . ready to plo
it on . Two 7" 5" Zenith Coality speake
1 in main unit provide beautiful stereo
cobinet in easy to tote, anywhere. Your ch
Metallic Gold color with Ofti-White Gol
color front panel or Pearl White color with
Walnut color vinyl front panel. AC only