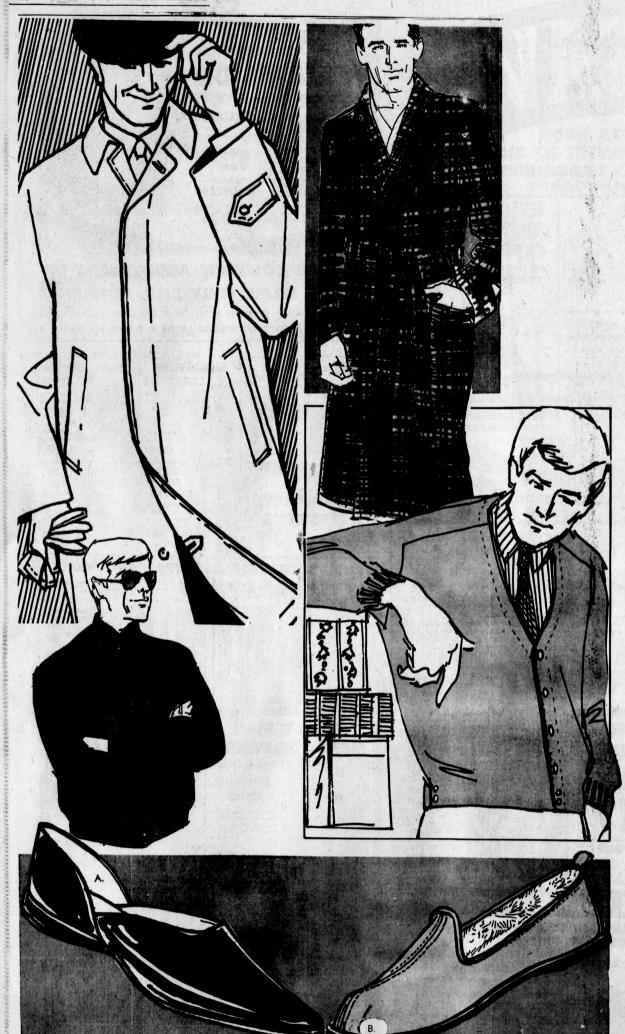

# Christmas gifts men love to receive

London fog maincoats zip-in alpaca warmth

62.50

Soft, Alpaca is a zip-in, zip-out liner in the new all-weather Maincoat. A classically styled coat tailored of Calibre® Cloth—75% DuPont Dacron® polyester and 25% cotton—to be lightweight and water repellent. Third Barrier® construction gives complete rain protection where it is needed most. Black with matching Alpaca liner or natural with black/olive liner. Also unlined at 40,00.

## Maurice Holman links for the links 18.95

Luxurious zephyr wool link on link cardigan warms up cold links early in the morning. By the 19th hole you'll still look smart with a smooth front, saddle shoulders and semibell sleeves. Trim side tabs, ribbed cuffs and waistband complete this ideal golf companion. Black, bone, green, powder blue. S.M.L.XL.

## for foot hugging comfort 6.95

A. The Evans Baronet opera slippers is a pleasant way to relax. Just slip your feet into the soft warmth of the rich felt lining. The Baronet comes in elegant burgundy leather and sizes 61/2 to 12.

## Eskimo woolies 8.95

B. Maple Glove Leather Everett, full shearing lined leather soles. Whole sizes 7-12.