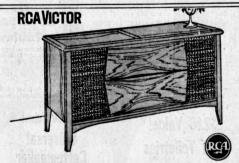

# RCA NEW VISTA DELUXE STEREO CONSOLE

The "Cadiz" captures the exquisite flavor of Moorish design in this superbly crafted 6-foot lowboy. Features a solid state amplifier with 56 watts peak power and 8 matching speakers. It's a magnificent stereo phonograph, FM/AM and FM stereo radio. It's a beauty at Dorn's.

NO MONEY DOWN-OR \$2.50 A WEEK