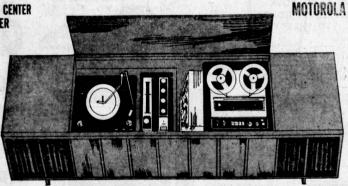

## STEREO SOUND ENTERTAINMENT CENTER BUILT-IN STEREO TAPE RECORDER

Record on one track - then record on another track — on playback you hear both recordings simultaneously. Has 40 watts instantaneous peak power output. Solid state FM/AM and FM stereo radio. Stereo phonograph has a diamond stylus with a 10-year guarantee. It's a beauty at Dorn's . . .

\$59995

NO MONEY DOWN OR ONLY \$4.50 A WEEK