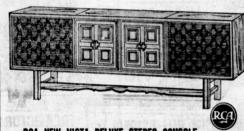

# RCA NEW VISTA DELUXE STEREO CONSOLE

The "Cadiz" captures the exquisite flavor of Moorish design in this superbly crafted 6-foot lowboy. Features a solid state amplifier with 56 watts peak power and 8 matching speakers. It's a magnificent stereo phonograph, FM/AM and FM stereo radio. It's a beauty at Dorn's.