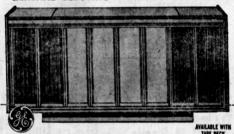

# GENERAL ELECTRIC

G.E. DELUXE SOLID STATE STEREO

The sound of music is so beautifully reproduced that it has concert-hall quality. Stereo phonograph, AM/FM radio and stereo FM.
Has solid state amplifier and tuner and 6 front-mounted matched and balanced speakers. The styling is elegantly simple in walnut veneer. It's a beauty at Dorn's.