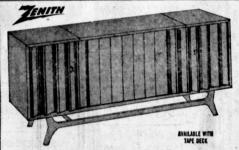

## ZENITH DELUXE SOLID STATE STERES

A magnificent Zenith record playing instrument with transistor FM/AM and stereo FM radio. 320 watts peak music power output, stereo tape input and output jacks and 8 speakers. Distinctive slim modern styling in oil finished walnut veneers. It's a beauty at Dorn's . . .