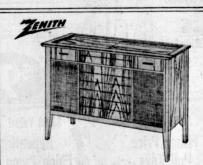

# FINITH STEREO CONSOLE PHONOGRAPH

This beautiful Zenith high-fidelity stereo record playing instrument has dual-channel stereo amplifier and 4 perfectly matched speakers. Symmetrical design is highlighted by rich fabric grilles. It's a miracle at Dorn's for only . . .

\$139.60

NO MONEY DOWN-OR \$1.75 A WEEK