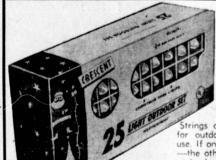

REG. 6.99-A REAL VALUE!

OUTDOOR

SET OF 25 LIGHTS 88

Strings of colored lights for outdoor and indoor use. If one light goes out—the others stay lit, 25 vari-colored C9½ bulbs complete with wiring. REGULAR \$4.77 SET