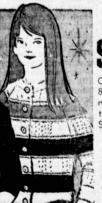

OPEN SUNDAY 10 - 7

Open **Week Days** 10 - 10

Ladies' Mohair Blend Italian

**Hand Knitted** Bulky

and slip-over styles. Cardigan wool, 10% mohair, 10% nylon. Beautiful colors and patterns. Bulky knits. Sizes S-M-L. She'll love this luxurious gift!