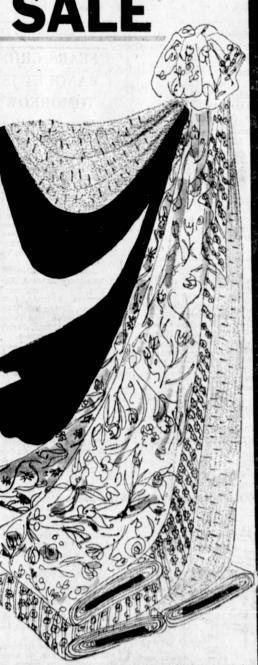

REG. 3.99

**2**97

Men's and Boys'

ROBES

Get one for each man in your family! Choose from white, blue. Boys sizes also available in maize.

Men's Reg. \$6.49 Sizes S-M-L

Boys' Reg. \$3.99 Sizes 6 to 10

\$3.44