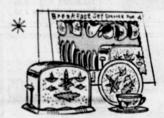

TOASTER BREAKFAST SET 15-piece set includes metal mechanical pop-up toaster, 4 each: plates, cups, saucers; sugar and creamer.

PLAY EASEL COMBINATION

Reg. 3.27

Fun for all the kids! This is a blackboard and magnetic number-letter set combined.