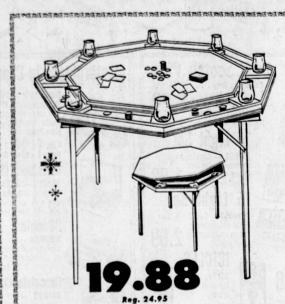

## **HUFFY DRAGSTER**

Made to rigid safety specifications. Outstanding features are Heavy duty knobby rear tire, polo seat, hi-rise handlebar, front capliper brake.

REGULARLY 44.90

- UNASSEMBLED PRICE -

Compare folding poker TABLE CONVERTS TO DINING TABLE

Compare with tables selling for dollars more! Sturdy walnut-finished wood with double-locking leg braces to eliminate wobble. Felt poker surface has chip pockets, receptacles for glasses. Converted dining top seats 8. 45" w. 301/2" h. Fold for compact storage.