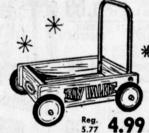

"ETCH-A-SKETCH"

Reg. 2.44

Limited only by his imagination, child can create hundreds of designs simply by turning the dials. Designs easily erased, Durable plastic. Ideal for home, while travel-

PUSH-PULL BABY WALKER Tots can push, pull or ride it... haul and store toys. Solid oak body. Rubber-tired white enamel wheels.