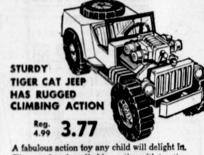

41 PIECES! ELDON CRASH CAR ROAD RACE

10.88 Reg. 14.95

Two 1937 chevy jalop they crash on figuretrack! Includes stat controls

A fabulous action toy any child will delight in. Tiger cat jeep has climbing action with traction els. Buy now for holiday gifting.