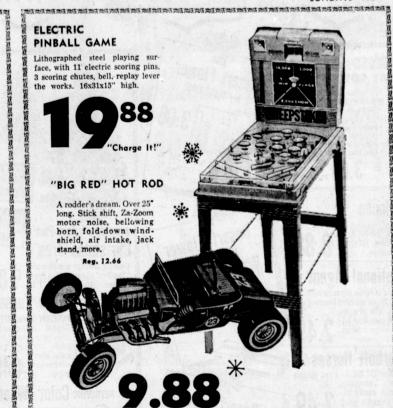

41 PIECES! ELDON CRASH CAR ROAD RACE

10.88 Reg. 14.95

Two 1937 chevy jalop they crash on figuretrack! Includes stat controls

A fabulous action toy any child will delight in. Tiger cat jeep has climbing action with traction els. Buy now for holiday gifting.