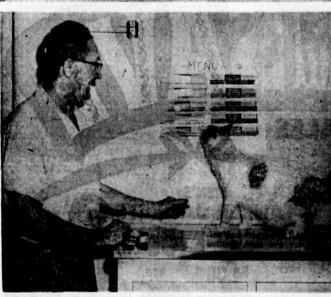

## IS KAL KAN ON THE MENU?

A guest studies the menu at Blackford's Hotel for Cats, watched by Maitre de ckie Blackford. This unique hotel operated by Blackford, internationally known cat breeder and fancier, really pampers pussy cats. In addition to be standard Kal Kan menu shown, individual preferences are catered to, such as scrambled eggs and crisp grilled bacon. Blackie estimates he has served over 150,000 medis in his 20 years experience in boarding cats.