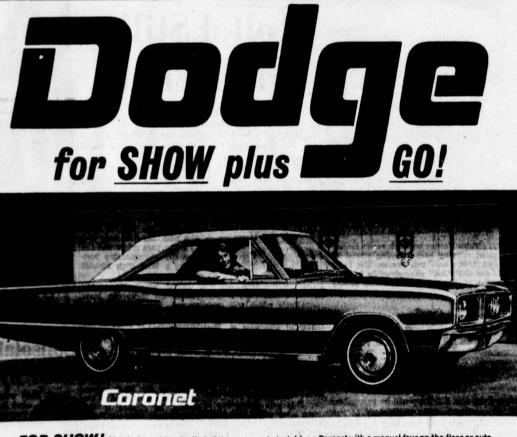

to

PRES

FOR SHOW! Here's the real "looker" of all the new '66 cars. It's the "Oh Boy – Whatta Beauty – How soon can I set one" Dodge Coronet. Available immediately, in hardtops, convertibles, sedans and 6-9 passenger wagons, Coronet's sculptured beauty front and rear is exceeded only by the color-

to test drive a Coronet with a manual four-on-the-floor or auto matic TorqueFlite transmission. Coronet's big 383 cu. in. V-8 engine with 4 bbl. carburetor gives you real performance — all the law permits plus a little reserve. For wild action, and lots of go - go Coronet!

### LEE WHITE CHEVROLET CO.

intments including flush interior door matched interior handles, tuck and roll bucket or bench seats, deep pile carpeting and, oh yes -- room -- stretch-out room for basketball legs, front and rear. For beauty, comfort, excitement -- it's Dodge

FOR GO1 You can see Coronet's beauty - but you gotta feel Coronet's "Go-Go" performance. One turn behind the wheel is all that it takes. If you like road-hugging handling, acceleration that won't stop, and full-time safety features like unitized body and safety-rim wheels - ask your Dodge Dealer