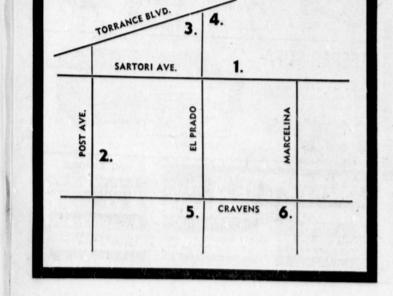

THE MAP AT LEFT ILLUSTRATES LOCATIONS OF 6 OFF-STREET PARKING LOTS . . . THIS PLUS

**Shop Downtown Torrance!** 